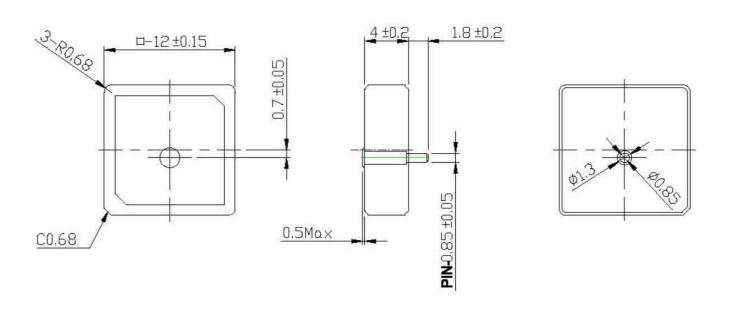

## DRAWING

Different connector variants or cable lengths are available on request.

WWW.SECTRON.CZ

Tel.: +420 556 621 021

**CONTACTS**